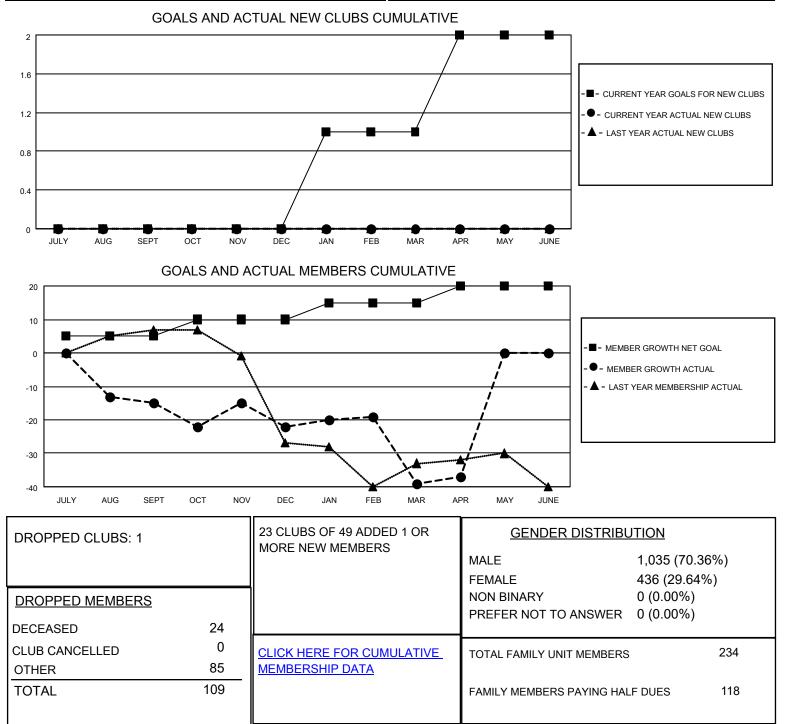

## LOCATION ILLINOIS

District 1 D

Results as of: 4/30/2023

| Clubs                 |               |           |               | Members               |                       |                         |                                                    |
|-----------------------|---------------|-----------|---------------|-----------------------|-----------------------|-------------------------|----------------------------------------------------|
| RESULTS FOR 2022-2023 |               |           |               | RESULTS FOR 2022-2023 |                       |                         |                                                    |
| QUARTER               | NEW CLUB GOAL | NEW CLUBS | DROPPED CLUBS | QUARTER               | ER GROWTH NET<br>GOAL | MEMBER GROWTH<br>ACTUAL | DROPPED<br>MEMBERS ACTUAL<br>(including transfers) |
| JULY/AUG/SEPT         | 0             | 0         | 1             | JULY/AUG/SEPT         | 5                     | 31                      | 39                                                 |
| OCT/NOV/DEC           | 0             | 0         | 0             | OCT/NOV/DEC           | 5                     | 27                      | 31                                                 |
| JAN/FEB/MAR           | 1             | 0         | 0             | JAN/FEB/MAR           | 5                     | 20                      | 36                                                 |
| APR/MAY/JUNE          | 1             | 0         | 0             | APR/MAY/JUNE          | 5                     | 5                       | 3                                                  |